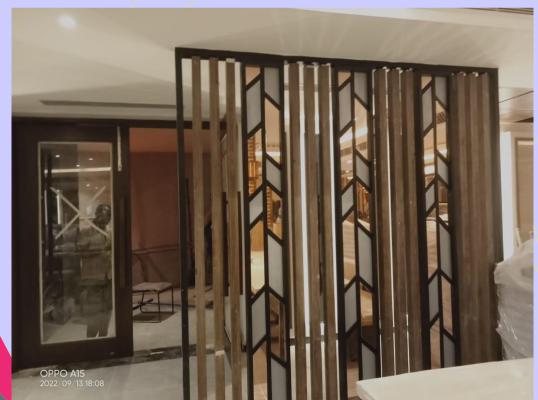

## INTERNAL BRANDING

**2LAYERS BACKLIT CART** 

**2LAYERS BACKLIT WITH YELLOW LIGHT** 

FRONT LIT ACRYLIC LETTERS

12MM POWDER COATED
CNC ROUTER SKEWERS & LETTERS

**2LAYERS BACKLIT WITH YELLOW LIGHT** 

**2LAYERS BACKLIT GRILLS** 

## INTERNAL BRANDING

MS SECTION RAFTER WITH BOTH SIDE BRONZE GLASSES

#### 8MM POWDER COATED MS SKEWERS FIX WITH SCREW