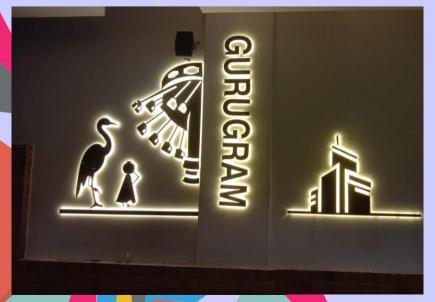

TERS** 



#### ARCH WALLPAPER



# BBQN: GUWAHATI & KOLKATTA





# BBQN: CATWALK: EDM MALL





# **VISHAL: BUXER & BARABANKI** Ra' Rasoi LA AKARSHAK विशाल भग VISHAL MEGA MART

## US POLO : DELHI NCR SIGNAGE







# **US POLO: DELHI & FARIDKOT**





## THIRD WAVE COFFEE





# THE BEER CAFÉ



# SUGER COSMETICS: FOR SAMPLES





## FACES CANADA: CHENNAI



#### LIT ACRYLIC LETTERS DISPLAY BOX



## MANYAVAR : PACAFIC MALL

FRONT SIGNAGE



INSIDE COMPLETE CELLING & ALL



FRONT LIT ACRYLIC SIGNAGE



# MANYAVAR: CIVIL & INTERIOR WORK













**AFTER** 



# LOLLIPOP POLE SIGNGAE



## GLOW SIGN BOARD: DS GROUP FABRIC BOARD











## GLOW SIGN BOARD LIVEPURE & FLYING MACHINE













## INTERNAL BRANDING

**2LAYERS BACKLIT CART** 



**2LAYERS BACKLIT WITH YELLOW LIGHT** 



FRONT LIT ACRYLIC LETTERS



12MM POWDER COATED
CNC ROUTER SKEWERS & LETTERS



**2LAYERS BACKLIT WITH YELLOW LIGHT** 



**2LAYERS BACKLIT GRILLS** 



## INTERNAL BRANDING

MS SECTION RAFTER WITH BOTH SIDE BRONZE GLASSES



#### 8MM POWDER COATED MS SKEWERS FIX WITH SCREW







# FLEX OR FABRIC BOARDOUTS











# VISUAL MERCHANDISING

VINYL PASTED ON BACKGROUND
WITH 3 LAYERS LASER CUT MONUMENT



**CLEAR VINYL PRINT PASTED ON GLASS** 



# VISUAL MERCHANDISING: WALLPAPER & CLIPON

#### WALLPAPER CREATIVE 1







## **VISUAL MERCHANDISING: PHOTO FRAMES**











## **VISUAL MERCHANDISING: FM WINDOW**

MDF SPRAY PAINTED WINDOW WITH PODIUM

BASE VINYL PASTED WITH MS HANGER & PODIUM ALSO





## **OFFICE INTERIORS**

LASER CUT ACYLIC TREE BASE
WITH EMPLOYEE NAME IN POCKETS



**EM