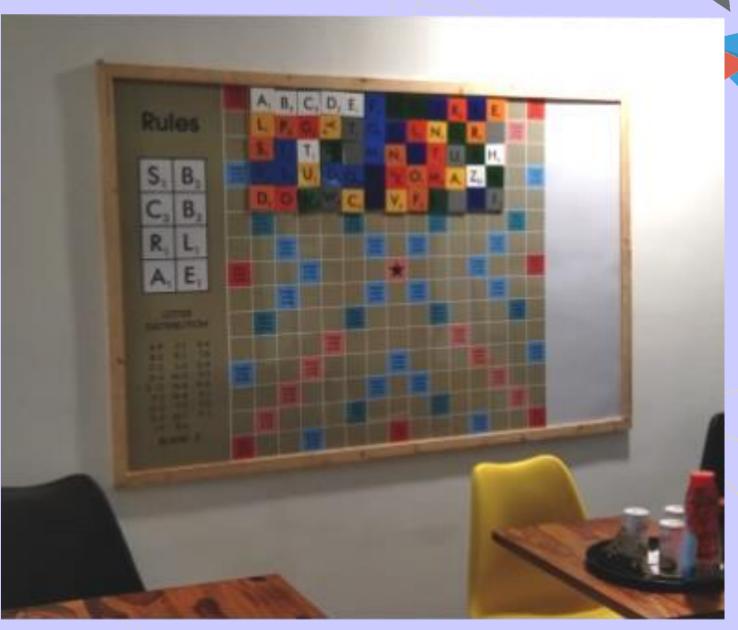

**2LAYERS BACKLIT WITH YELLOW LIGHT** 



**2LAYERS BACKLIT GRILLS** 



## INTERNAL BRANDING

MS SECTION RAFTER WITH BOTH SIDE BRONZE GLASSES



#### 8MM POWDER COATED MS SKEWERS FIX WITH SCREW







# FLEX OR FABRIC BOARDOUTS











# VISUAL MERCHANDISING

VINYL PASTED ON BACKGROUND
WITH 3 LAYERS LASER CUT MONUMENT



**CLEAR VINYL PRINT PASTED ON GLASS** 



# VISUAL MERCHANDISING: WALLPAPER & CLIPON

#### WALLPAPER CREATIVE 1







## **VISUAL MERCHANDISING: PHOTO FRAMES**











## **VISUAL MERCHANDISING: FM WINDOW**

MDF SPRAY PAINTED WINDOW WITH PODIUM

BASE VINYL PASTED WITH MS HANGER & PODIUM ALSO





## **OFFICE INTERIORS**

LASER CUT ACYLIC TREE BASE
WITH EMPLOYEE NAME IN POCKETS



**EMPLOYEE SITTING AREA UNDER THE MDF SHADE** 



#### EMPLOYEE PLAYING PUZZLE GAME



# SUNBOARD, EASEL STAND & ONEWAY VISION







#### 



#### **Registered Factory Address:**

Z-25, 2nd Floor, Okhla Industrial Area, Phase 2 Near Harkesh Nagar Metro Station New Delhi- 110020 Bengalore Branch Office Address: #724, 24<sup>th</sup> Cross Road, 1<sup>st</sup> Stage, Kumarswamy Layout, Bengaluru - 560078 (India)