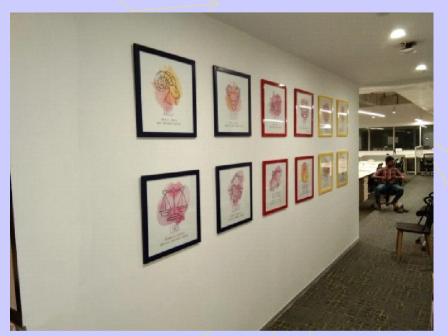

# LOLLIPOP POLE SIGNGAE



## GLOW SIGN BOARD: DS GROUP FABRIC BOARD











## GLOW SIGN BOARD LIVEPURE & FLYING MACHINE













## INTERNAL BRANDING

**2LAYERS BACKLIT CART** 



**2LAYERS BACKLIT WITH YELLOW LIGHT** 



FRONT LIT ACRYLIC LETTERS



12MM POWDER COATED
CNC ROUTER SKEWERS & LETTERS



**2LAYERS BACKLIT WITH YELLOW LIGHT** 



**2LAYERS BACKLIT GRILLS** 



## INTERNAL BRANDING

MS SECTION RAFTER WITH BOTH SIDE BRONZE GLASSES



#### 8MM POWDER COATED MS SKEWERS FIX WITH SCREW







# FLEX OR FABRIC BOARDOUTS











# VISUAL MERCHANDISING

VINYL PASTED ON BACKGROUND
WITH 3 LAYERS LASER CUT MONUMENT



**CLEAR VINYL PRINT PASTED ON GLASS** 



# VISUAL MERCHANDISING: WALLPAPER & CLIPON

#### WALLPAPER CREATIVE 1







## **VISUAL MERCHANDISING: PHOTO FRAMES**











## **VISUAL MERCHANDISING: FM WINDOW**

MDF SPRAY PAINTED WINDOW WITH PODIUM

BASE VINYL PASTED WITH MS HANGER & PODIUM ALSO





## **OFFICE INTERIORS**

LASER CUT ACYLIC TREE BASE
WITH EMPLOYEE NAME IN POCKETS



**EMPLOYEE SITTING AREA UNDER THE MDF SHADE** 



#### EMPLOYEE PLAYING PUZZLE GAME



# SUNBOARD, EASEL STAND & ONEWAY VISION







#### 



#### **Registered Factory Address:**

Z-25, 2nd Floor, Okhla Industrial Area, Phase 2 Near Harkesh Nagar Metro Station New Delhi- 110020 Bengalore Branch Office Address: #724, 24<sup>th</sup> Cross Road, 1<sup>st</sup> Stage, Kumarswamy Layout, Bengaluru - 560078 (India)