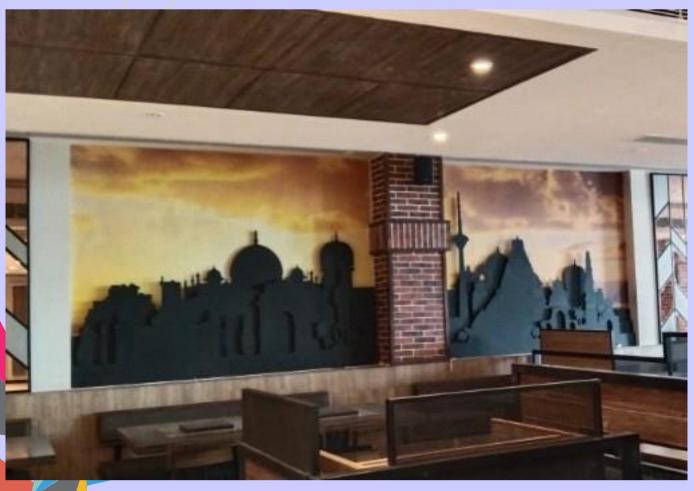

# VISUAL MERCHANDISING

VINYL PASTED ON BACKGROUND
WITH 3 LAYERS LASER CUT MONUMENT

**CLEAR VINYL PRINT PASTED ON GLASS** 