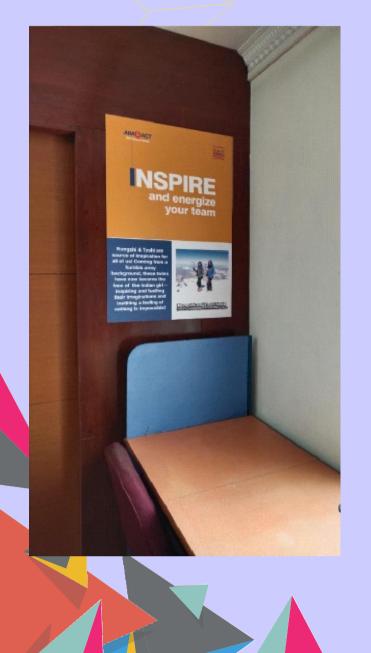

## **OFFICE INTERIORS**

LASER CUT ACYLIC TREE BASE
WITH EMPLOYEE NAME IN POCKETS

**EMPLOYEE SITTING AREA UNDER THE MDF SHADE** 

#### EMPLOYEE PLAYING PUZZLE GAME