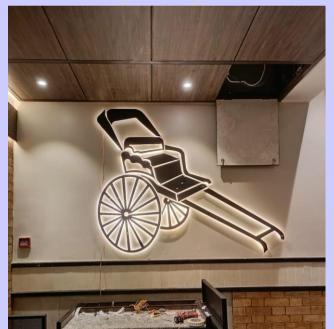

## INTERNAL BRANDING

**2LAYERS BACKLIT CART** 

**2LAYERS BACKLIT WITH YELLOW LIGHT** 

FRONT LIT ACRYLIC LETTERS

12MM POWDER COATED
CNC ROUTER SKEWERS & LETTERS

**2LAYERS BACKLIT WITH YELLOW LIGHT** 

**2LAYERS BACKLIT GRILLS** 