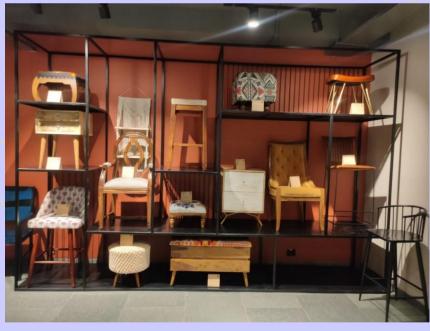

## **PEPPERFRY**

**ENTRANCE SIGNAGE** 

MS POWDER COATED CHAIR LEDGE

SUNBOARD PRINT ON WOODEN FRAME

CANVAS ON FRAME

**FLOOR MATT** 

MS POWDER
COATED RACK