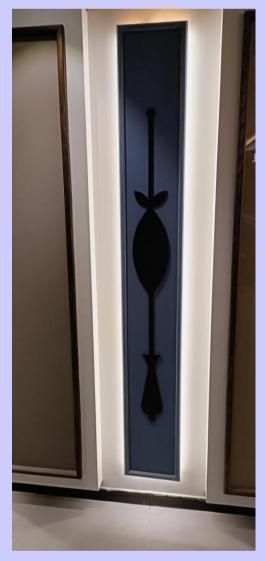

# VISUAL MERCHANDISING

VINYL PASTED ON BACKGROUND
WITH 3 LAYERS LASER CUT MONUMENT

**CLEAR VINYL PRINT PASTED ON GLASS** 