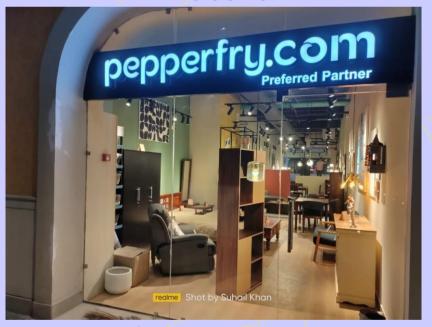

## **PEPPERFRY**

**ENTRANCE SIGNAGE** 

MS POWDER COATED CHAIR LEDGE

SUNBOARD PRINT ON WOODEN FRAME

CANVAS ON FRAME

**FLOOR MATT** 

MS POWDER
COATED RACK