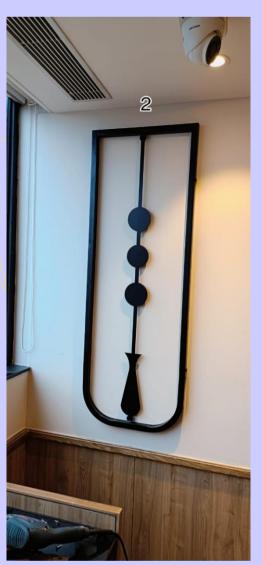

# VISUAL MERCHANDISING

VINYL PASTED ON BACKGROUND
WITH 3 LAYERS LASER CUT MONUMENT

**CLEAR VINYL PRINT PASTED ON GLASS** 