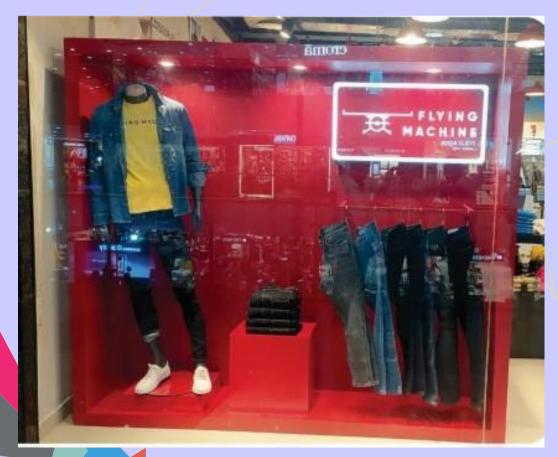

## INTERNAL BRANDING

**2LAYERS BACKLIT CART** 



**2LAYERS BACKLIT WITH YELLOW LIGHT** 



FRONT LIT ACRYLIC LETTERS



12MM POWDER COATED
CNC ROUTER SKEWERS & LETTERS



**2LAYERS BACKLIT WITH YELLOW LIGHT** 



**2LAYERS BACKLIT GRILLS** 



## INTERNAL BRANDING

MS SECTION RAFTER WITH BOTH SIDE BRONZE GLASSES



#### 8MM POWDER COATED MS SKEWERS FIX WITH SCREW







# FLEX OR FABRIC BOARDOUTS











# VISUAL MERCHANDISING

VINYL PASTED ON BACKGROUND
WITH 3 LAYERS LASER CUT MONUMENT



**CLEAR VINYL PRINT PASTED ON GLASS** 



# VISUAL MERCHANDISING: WALLPAPER & CLIPON

#### WALLPAPER CREATIVE 1







## **VISUAL MERCHANDISING: PHOTO FRAMES**











## **VISUAL MERCHANDISING: FM WINDOW**

MDF SPRAY PAINTED WINDOW WITH PODIUM

BASE VINYL PASTED WITH MS HANGER & PODIUM ALSO





## **OFFICE INTERIORS**

LASER CUT ACYLIC TREE BASE
WITH EMPLOYEE NAME IN POCKETS



**EMPLOYEE SITTING AREA UNDER THE MDF SHADE** 



#### EMPLOYEE PLAYING PUZZLE GAME



# SUNBOARD, EASEL STAND & ONEWAY VISION







#### 



#### **Registered Factory Address:**

Z-25, 2nd Floor, Okhla Industrial Area, Phase 2 Near Harkesh Nagar Metro Station New Delhi- 110020 Bengalore Branch Office Address: #724, 24<sup>th</sup> Cross Road, 1<sup>st</sup> Stage, Kumarswamy Layout, Bengaluru - 560078 (India)