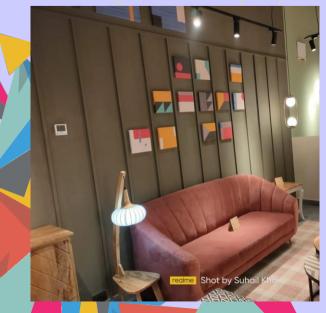

## **PEPPERFRY**

**ENTRANCE SIGNAGE** 

MS POWDER COATED CHAIR LEDGE

SUNBOARD PRINT ON WOODEN FRAME

CANVAS ON FRAME

**FLOOR MATT** 

MS POWDER
COATED RACK