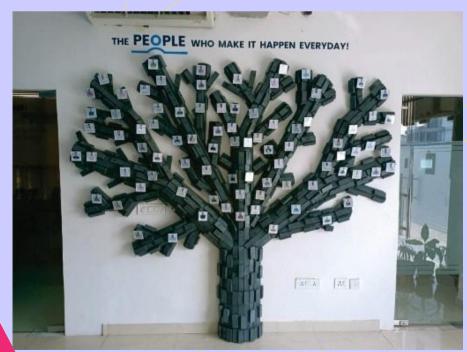

## **OFFICE INTERIORS**

LASER CUT ACYLIC TREE BASE
WITH EMPLOYEE NAME IN POCKETS

**EMPLOYEE SITTING AREA UNDER THE MDF SHADE** 