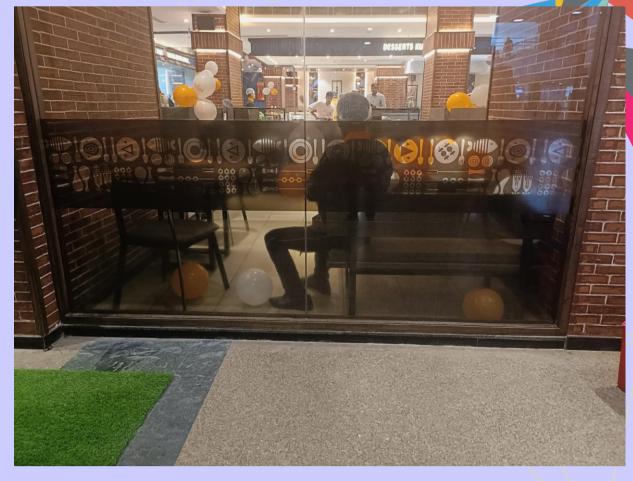

NSIDE COMPLETE CELLING & ALL



FRONT LIT ACRYLIC SIGNAGE



# MANYAVAR: CIVIL & INTERIOR WORK













**AFTER** 



# LOLLIPOP POLE SIGNGAE



## GLOW SIGN BOARD: DS GROUP FABRIC BOARD











## GLOW SIGN BOARD LIVEPURE & FLYING MACHINE













## INTERNAL BRANDING

**2LAYERS BACKLIT CART** 



**2LAYERS BACKLIT WITH YELLOW LIGHT** 



FRONT LIT ACRYLIC LETTERS



12MM POWDER COATED
CNC ROUTER SKEWERS & LETTERS



**2LAYERS BACKLIT WITH YELLOW LIGHT** 



**2LAYERS BACKLIT GRILLS** 



## INTERNAL BRANDING

MS SECTION RAFTER WITH BOTH SIDE BRONZE GLASSES



#### 8MM POWDER COATED MS SKEWERS FIX WITH SCREW







# FLEX OR FABRIC BOARDOUTS











# VISUAL MERCHANDISING

VINYL PASTED ON BACKGROUND
WITH 3 LAYERS LASER CUT MONUMENT



**CLEAR VINYL PRINT PASTED ON GLASS** 



# VISUAL MERCHANDISING: WALLPAPER & CLIPON

#### WALLPAPER CREATIVE 1







## **VISUAL MERCHANDISING: PHOTO FRAMES**











## **VISUAL MERCHANDISING: FM WINDOW**

MDF SPRAY PAINTED WINDOW WITH PODIUM

BASE VINYL PASTED WITH MS HANGER & PODIUM ALSO





## **OFFICE INTERIORS**

LASER CUT ACYLIC TREE BASE
WITH EMPLOYEE NAME IN POCKETS



**EMPLOYEE SITTING AREA UNDER THE MDF SHADE** 



#### EMPLOYEE PLAYING PUZZLE GAME



# SUNBOARD, EASEL STAND & ONEWAY VISION







#### 



#### **Registered Factory Address:**

Z-25, 2nd Floor, Okhla Industrial Area, Phase 2 Near Harkesh Nagar Metro Station New Delhi- 110020 Bengalore Branch Office Address: #724, 24<sup>th</sup> Cross Road, 1<sup>st</sup> Stage, Kumarswamy Layout, Bengaluru - 560078 (India)