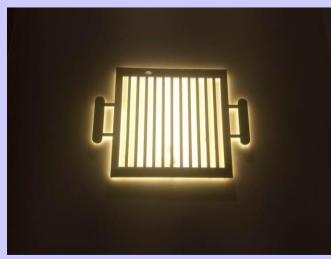

## INTERNAL BRANDING

**2LAYERS BACKLIT CART** 

**2LAYERS BACKLIT WITH YELLOW LIGHT** 

FRONT LIT ACRYLIC LETTERS

12MM POWDER COATED
CNC ROUTER SKEWERS & LETTERS

**2LAYERS BACKLIT WITH YELLOW LIGHT** 

**2LAYERS BACKLIT GRILLS** 