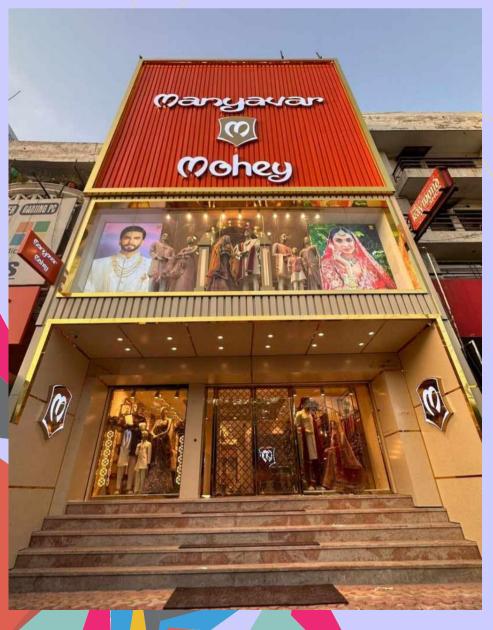

## MANYAVAR : PACAFIC MALL

FRONT SIGNAGE

INSIDE COMPLETE CELLING & ALL

FRONT LIT ACRYLIC SIGNAGE