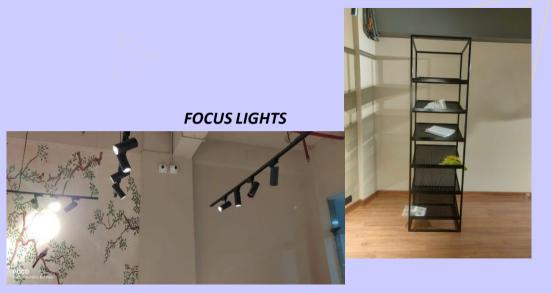

## **PEPPERFRY**

**ENTRANCE SIGNAGE** 

MS POWDER COATED CHAIR LEDGE

SUNBOARD PRINT ON WOODEN FRAME

CANVAS ON FRAME

**FLOOR MATT** 

MS POWDER
COATED RACK