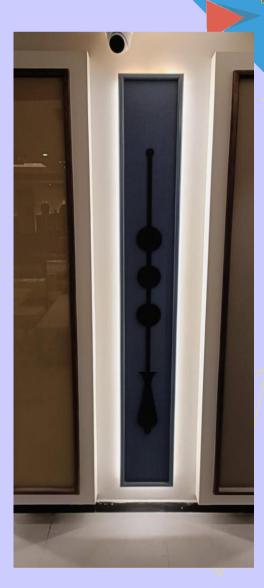

# VISUAL MERCHANDISING

VINYL PASTED ON BACKGROUND
WITH 3 LAYERS LASER CUT MONUMENT

**CLEAR VINYL PRINT PASTED ON GLASS** 