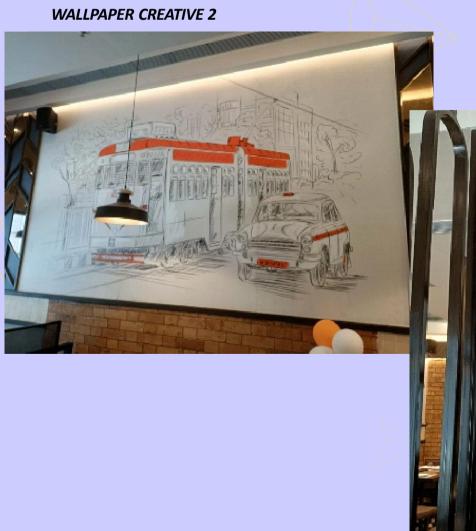

VIL & INTERIOR WORK













**AFTER** 



# LOLLIPOP POLE SIGNGAE



## GLOW SIGN BOARD: DS GROUP FABRIC BOARD











## GLOW SIGN BOARD LIVEPURE & FLYING MACHINE













## INTERNAL BRANDING

**2LAYERS BACKLIT CART** 



**2LAYERS BACKLIT WITH YELLOW LIGHT** 



FRONT LIT ACRYLIC LETTERS



12MM POWDER COATED
CNC ROUTER SKEWERS & LETTERS



**2LAYERS BACKLIT WITH YELLOW LIGHT** 



**2LAYERS BACKLIT GRILLS** 



## INTERNAL BRANDING

MS SECTION RAFTER WITH BOTH SIDE BRONZE GLASSES



#### 8MM POWDER COATED MS SKEWERS FIX WITH SCREW







# FLEX OR FABRIC BOARDOUTS











# VISUAL MERCHANDISING

VINYL PASTED ON BACKGROUND
WITH 3 LAYERS LASER CUT MONUMENT



**CLEAR VINYL PRINT PASTED ON GLASS** 



# VISUAL MERCHANDISING: WALLPAPER & CLIPON

#### WALLPAPER CREATIVE 1







## **VISUAL MERCHANDISING: PHOTO FRAMES**











## **VISUAL MERCHANDISING: FM WINDOW**

MDF SPRAY PAINTED WINDOW WITH PODIUM

BASE VINYL PASTED WITH MS HANGER & PODIUM ALSO





## **OFFICE INTERIORS**

LASER CUT ACYLIC TREE BASE
WITH EMPLOYEE NAME IN POCKETS



**EMPLOYEE SITTING AREA UNDER THE MDF SHADE** 



#### EMPLOYEE PLAYING PUZZLE GAME



# SUNBOARD, EASEL STAND & ONEWAY VISION







#### 



#### **Registered Factory Address:**

Z-25, 2nd Floor, Okhla Industrial Area, Phase 2 Near Harkesh Nagar Metro Station New Delhi- 110020 Bengalore Branch Office Address: #724, 24<sup>th</sup> Cross Road, 1<sup>st</sup> Stage, Kumarswamy Layout, Bengaluru - 560078 (India)