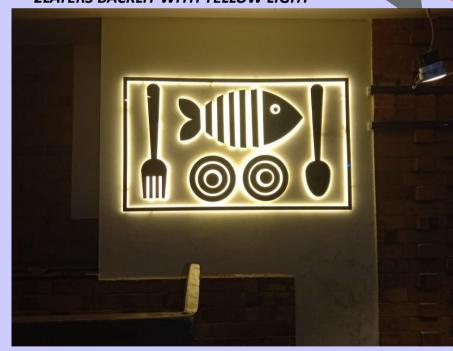

## INTERNAL BRANDING

**2LAYERS BACKLIT CART** 

**2LAYERS BACKLIT WITH YELLOW LIGHT** 

FRONT LIT ACRYLIC LETTERS

12MM POWDER COATED
CNC ROUTER SKEWERS & LETTERS

**2LAYERS BACKLIT WITH YELLOW LIGHT** 

**2LAYERS BACKLIT GRILLS** 