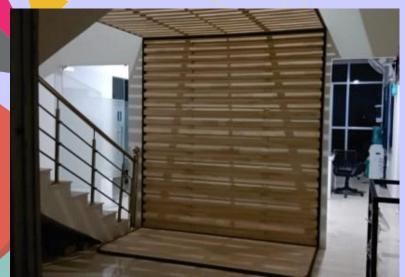

## **OFFICE INTERIORS**

LASER CUT ACYLIC TREE BASE
WITH EMPLOYEE NAME IN POCKETS

**EMPLOYEE SITTING AREA UNDER THE MDF SHADE** 